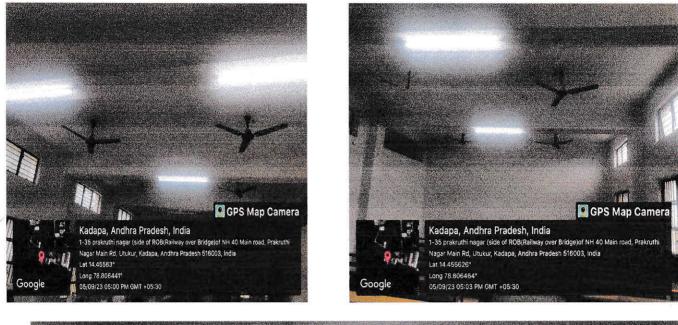

### **B)** Led Bulbs

The Institution has facilities to enhance the energy efficiency across the campus. Conventional lights have been replaced by the LED bulbs as the energy saving measures. In our campus maximum of

lighting source comes from LED bulbs. LED lights arc energy/efficient long-lasting, and emit less heat They use up to less energy than incandescent bulbs, last up to 40 times longer, and offer high quality light output.

#### LED BULBS