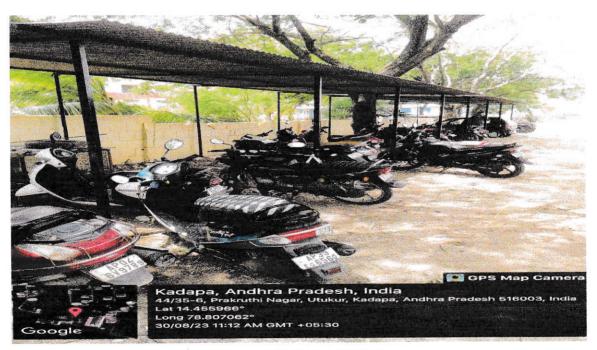

### PARKING FACILITY

PRINCIPAL PRINCIPAL P. Rami Reddy Memorial College of Pharmocy KADAPA - 516 003. A.P. India.

44/35-1, Prakruthi Nagar, Utukur, Kadapa – 516 003 A.P. Approved by AICTE & PCI, New Delhi, Recognised by Govt. of A.P. Affiliated to JNTUA, Ananthapuramu. Recognised U/S 2(f) & 12(B) of UGC Act, 1956.