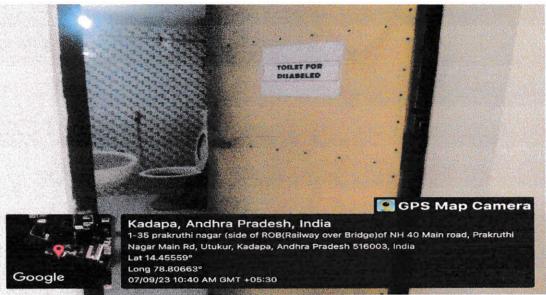

### 4. The institution has disabled-friendly, barrier free environment

- A) Built environment with for easy access to classrooms.
- B) Disabled friendly washrooms
- C) Signage including tactile path, lights, display boards and signposts

D) Assistive technology and facilities for persons with disabilities (divyangajan) accessible website, screen reading software, mechanized equipment.

E) Provision for enquiry and information: Human resistance, reader, scribe, soft copies of reading material, green reading.

Creating disabled-friendly facilities in institutions is essential to ensure accessibility and inclusion for individuals with disabilities. Therefore, at AMRMCP we provide accessible entrances and exits with ramps and sloped pathways. Lift facility is provided to reach all the floors. Accessible restrooms are maintained.

#### **DISABELD FRIENDLY WASHROOMS**

WHEEL CHAIRS FOR DISABLED

PRINCIPAL

PRINCIPAL P. Rami Reddy Memorial College of Pharmaxy KADAPA - 516 003. A.P. India.